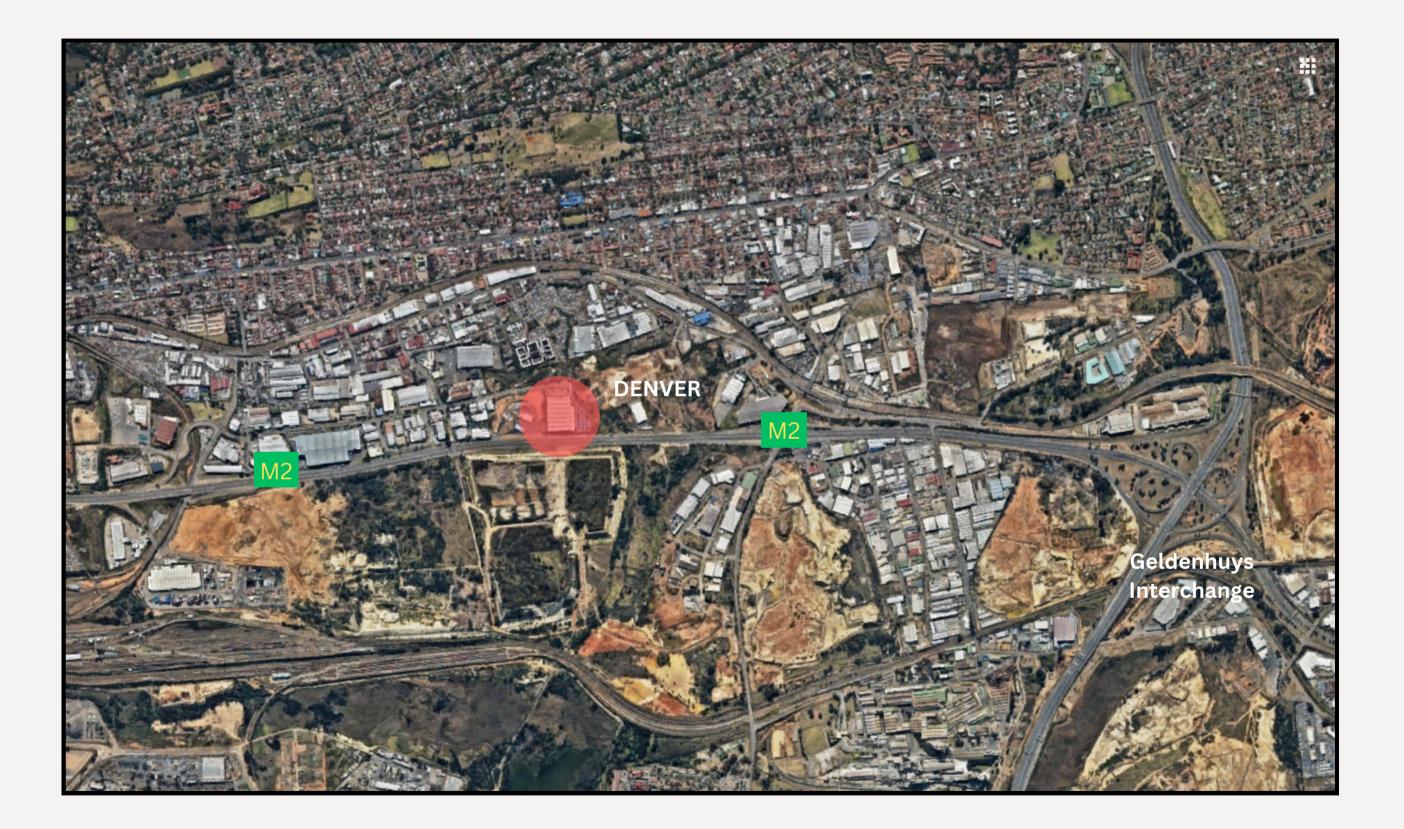

#### YOUR PARTNER IN LOGISTICS PROPERTY

# REFINERY PROPERTY INVESTMENTS

## **Autozone Distribution Centre**







#### Specifications

- 18 988m2
- Eaves Height: 8m
- Standalone facility with electric fence





- 150mm thick power floated concrete floor
- Fire protected by central tanks and sprinklers ASIB Approved







- Large yards site area 33 881m2
- Multiple loading docks

#### 111 Mimetes Road, Denver, Johannesburg -26.208779"S 28.106892"E







#### 111 Mimetes Road, Denver, Johannesburg -26.208779"S 28.106892"E





### GET IN TOUCH

#### Marco Ermacora

074 116 3524 marco@refprop.co.za

www.refprop.co.za

Unit 20 The Refinery Business Park George Allen Street, Wilbart

111 Mimetes Road, Denver, Johannesburg -26.208779"S 28.106892"E