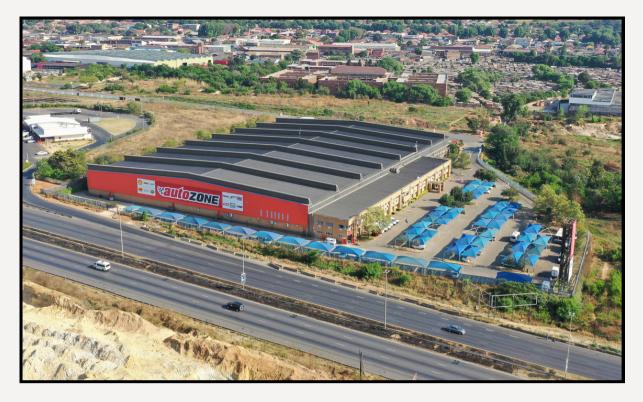

## **Autozone Distribution Centre**

#### Specifications

- 18 988m2
- Eaves Height: 8m
- Standalone facility with electric fence

- 150mm thick power floated concrete floor
- Fire protected by central tanks and sprinklers ASIB Approved

- Large yards site area 33 881m2
- Multiple loading docks

#### 111 Mimetes Road, Denver, Johannesburg -26.208779"S 28.106892"E