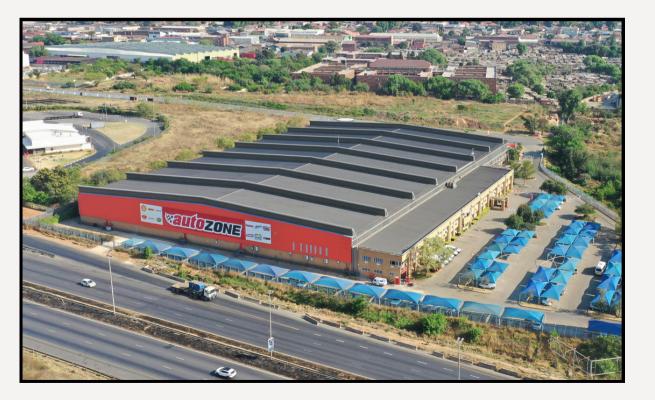

## **Autozone Distribution Centre**

#### Specifications

- 18 988m2
- Eaves Height: 8m
- Standalone facility with electric fence

- 150mm thick power floated concrete floor
- Fire protected by central tanks and sprinklers ASIB Approved

- Large yards site area 33 881m2
- Multiple loading docks

#### 111 Mimetes Road, Denver, Johannesburg -26.208779"S 28.106892"E