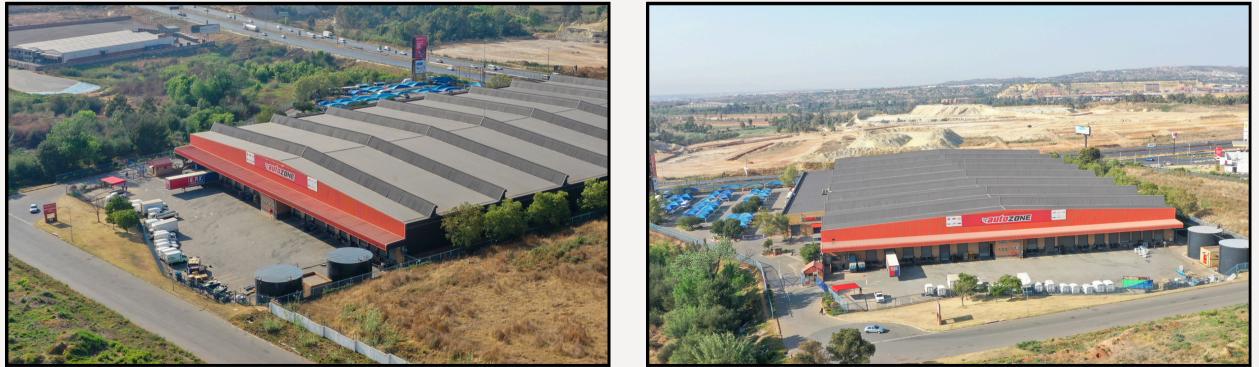

## **Autozone Distribution Centre**

#### Specifications

- 18 988m2
- Eaves Height: 8m
- Standalone facility with electric fence

- 150mm thick power floated concrete floor
- Fire protected by central tanks and sprinklers ASIB Approved

- Large yards site area 33 881m2
- Multiple loading docks