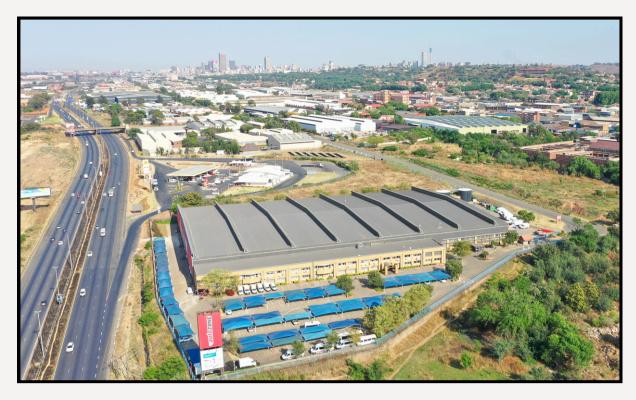

## **Autozone Distribution Centre**

#### Specifications

- 18 988m2
- Eaves Height: 8m
- Standalone facility with electric fence

- 150mm thick power floated concrete floor
- Fire protected by central tanks and sprinklers ASIB Approved

- Large yards site area 33 881m2
- Multiple loading docks

#### 111 Mimetes Road, Denver, Johannesburg -26.208779"S 28.106892"E