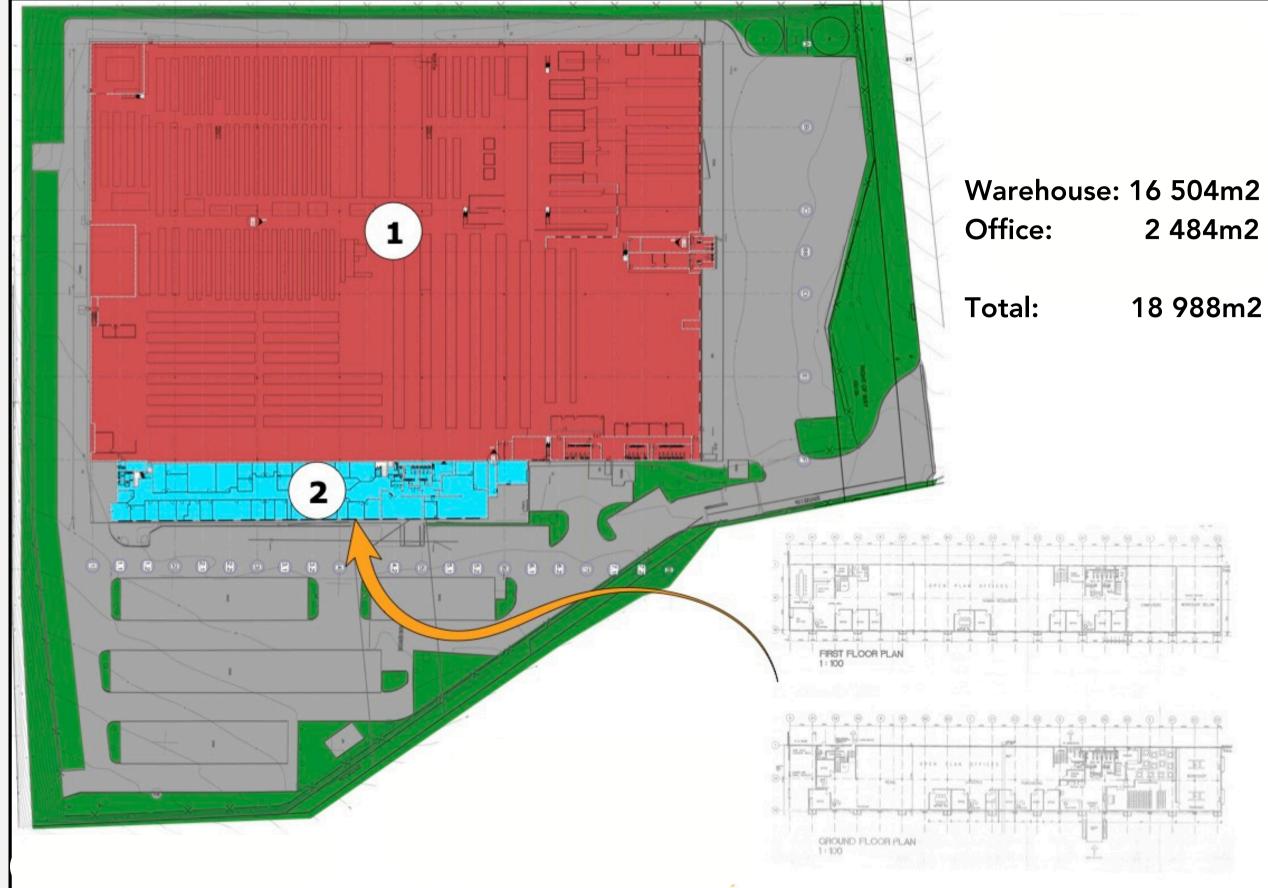

#### Specifications

- 18 988m2
- Eaves Height: 8m
- Standalone facility with electric fence

- 150mm thick power floated concrete floor
- Fire protected by central tanks and sprinklers ASIB Approved

- Large yards site area 33 881m2
- Multiple loading docks