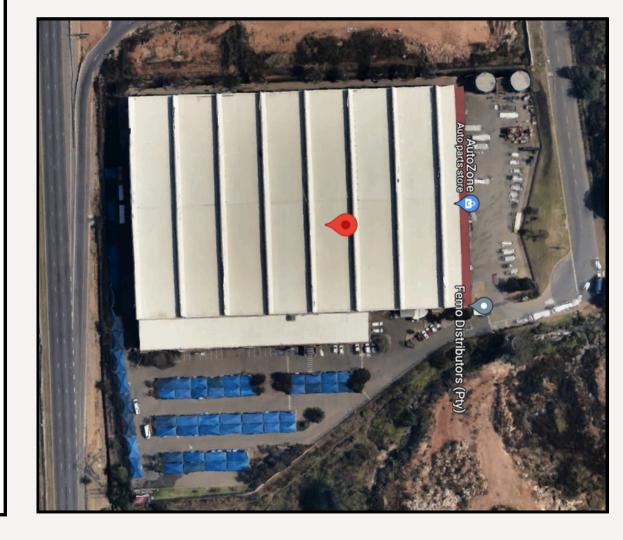

## **Autozone Distribution Centre**

#### 111 Mimetes Road, Denver, Johannesburg -26.208779"S 28.106892"E